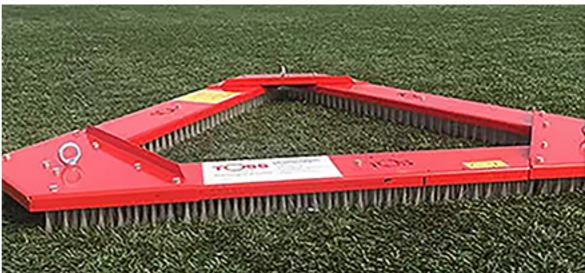

## www.altmanbrush.com

The Tbrush is a triangle brush that can be used for the daily maintenance of your synthetic turf pitches. This, our most straightforward brush, has been constructed with a premium steel frame in combination with completely synthetic brushes. These synthetic brushes provide you with a major advantage, since they will not decay due to the effects of water.

Due to the compact size and low weight of the brush, the Tbrush is extremely mobile. GKB will deliver the Tbrush with transport wheels and a tow chain as standard. Consequently, the Tbrush is easy to operate and won't take up too much stprage space when you are not using it.