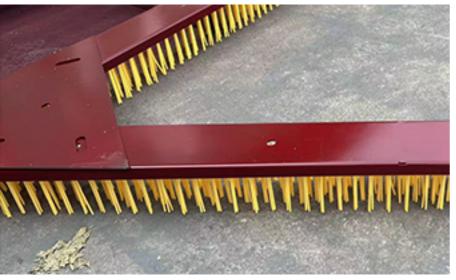

## www.altmanbrush.com

The Tbrush is a triangle brush that can be used for the daily maintenance of your synthetic turf pitches. This, our most straightforward brush, has been constructed with a premium steel frame in combination with completely synthetic brushes. These synthetic brushes provide you with a major advantage, since they will not decay due to the effects of water.