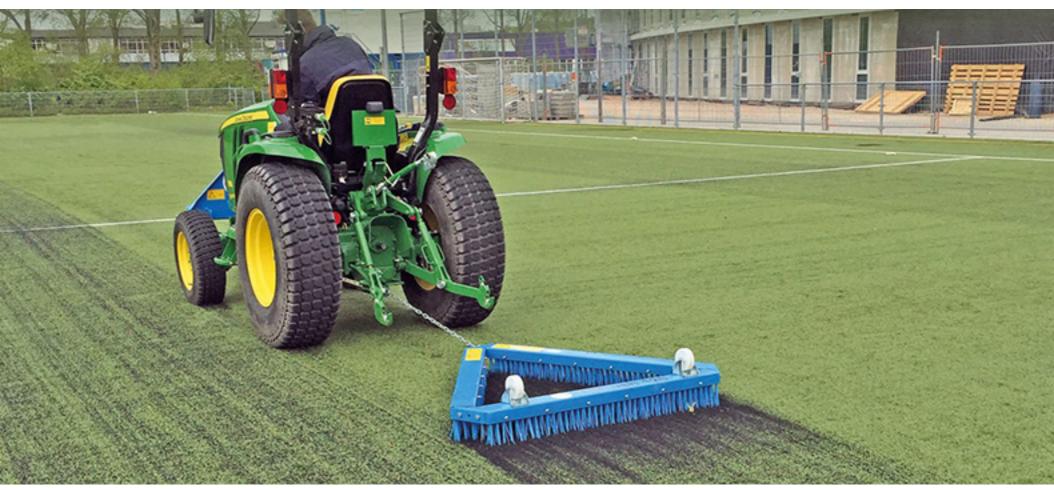

## www.altmanbrush.com

The Tbrush is a triangle brush that can be used for the daily maintenance of your synthetic turf pitches. This, our most straightforward brush, has been constructed with a premium steel frame in combination with completely synthetic brushes. These synthetic brushes provide you with a major advantage, since they will not decay due to the effects of water.

Due to the compact size and low weight of the brush, the Tbrush is extremely mobile. GKB will deliver the Tbrush with transport wheels and a tow chain as standard. Consequently, the Tbrush is easy to operate and won't take up too much stprage space when you are not using it.

The Tbrush is suitable to brush synthetic turf pitches with several types of infill; for instance, rubber, zand, or cork. When you brush your pitch on a regular basis, it can prevent reduced drainage, deteriorated sport technical